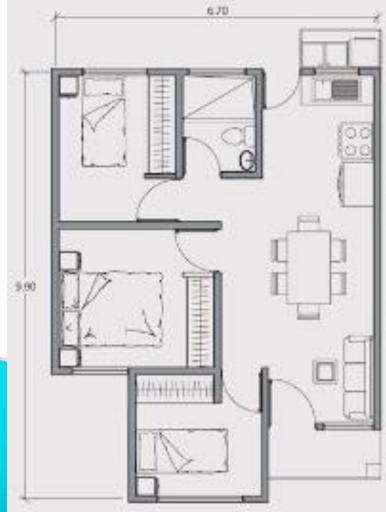

## WHY CHOOSE US

- Training & skills development
- Internship program
- Very fast turn around time
- **Full support** 
  - **Project management**
  - **Training**
  - **Quality control**

Bedrooms 2

Bathrooms 1

Lounge

Dining room

Kitchen

| House cost & repayment        |       |        |
|-------------------------------|-------|--------|
|                               |       |        |
| House size                    | SQM   | 32     |
| Cost per SQM                  | \$    | 504    |
| Total build cost              | \$    | 16128  |
| Intrest rate                  | %     | 15%    |
| Total per anum                | \$    | 2419,2 |
| Total period                  | Years | 20     |
| Total intrest + Cost to build | \$    | 64512  |
| Monthly repayment             | \$    | 268,8  |
|                               |       |        |
| Total repayment to            |       |        |
| investors per month           | \$    | 228,48 |
| Total repayment of intrest    |       |        |
| per month                     | 5%    | 11,42  |
| Toatl amount                  | \$    | 239,9  |
| Totoal to government per      |       |        |
| month                         | \$    | 28,9   |