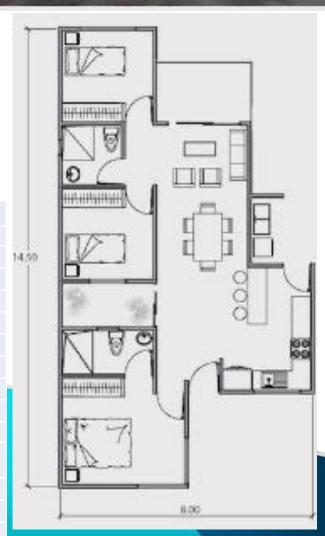

Bedrooms 3

Bathrooms 1

Lounge

Dining room

Kitchen

| House cost & repayment     |       |        |
|----------------------------|-------|--------|
|                            |       |        |
| House size                 | SQM   | 50     |
| Cost per SQM               | \$    | 504    |
| Total build cost           | \$    | 25200  |
| Intrest rate               | %     | 15%    |
| Total per anum             | \$    | 3780   |
| Total period               | Years | 20     |
| Total intrest + Cost to    |       |        |
| build                      | \$    | 100800 |
| Monthly repayment          | \$    | 420    |
|                            |       |        |
| Total repayment to         |       |        |
| investors per month        | \$    | 357    |
| Total repayment of intrest |       |        |
| per month                  | 5%    | 17,85  |
| Toatl amount               | \$    | 374,85 |
| Totoal to government per   |       |        |
| month                      | \$    | 45,15  |

Bedrooms 3

Bathrooms 1

Lounge

Dining room

Kitchen

| House cost & repayment         |       |        |
|--------------------------------|-------|--------|
|                                |       |        |
| House size                     | SQM   | 56     |
| Cost per SQM                   | \$    | 504    |
| Total build cost               | \$    | 28224  |
| Intrest rate                   | %     | 15%    |
| Total per anum                 | \$    | 4233,6 |
| Total period                   | Years | 20     |
| Total intrest + Cost to build  | \$    | 112896 |
| Monthly repayment              | \$    | 470,4  |
|                                |       |        |
| Total repayment to             |       |        |
| investors per month            | \$    | 399,84 |
| Total repayment of intrest     |       |        |
| per month                      | 5%    | 19,99  |
| Toatl amount                   | \$    | 419,83 |
| Totoal to government per month | Ś     | 50.57  |