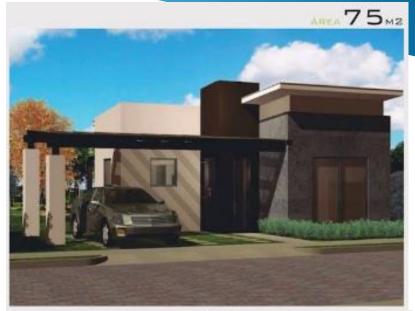

#### House cost & repayment

| House size                    | SQM   | 75     |
|-------------------------------|-------|--------|
| Cost per SQM                  | \$    | 504    |
| Total build cost              | \$    | 37800  |
| Intrest rate                  | %     | 15%    |
| Total per anum                | \$    | 5670   |
| Total period                  | Years | 20     |
| Total intrest + Cost to build | \$    | 151200 |
| Monthly repayment             | \$    | 630    |
|                               |       |        |
| Total repayment to            |       |        |
| investors per month           | \$    | 535,5  |
| Total repayment of intrest    |       |        |
| per month                     | 5%    | 26,77  |
| Toatl amount                  | \$    | 562,27 |

\$67,73

Totoal to government per

month

Bedrooms 3

Bathrooms 2

Lounge

Dining room

Kitchen