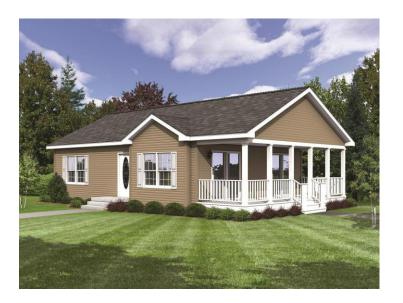

# PRODUCT OVERVIEW

A prefabricated panel consisting of a hot dipped galvanized frame, aerated concrete center and fiber cement panels on either side. Panels interlock with each other to form a strong and durable wall.