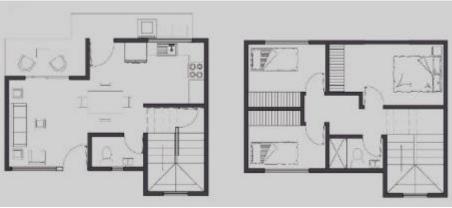

## WHY CHOOSE US

- Training & skills development
- Internship program
- Very fast turn around time
- **Full support** 
  - **Project management**
  - **Training**
  - **Quality control**

Bedrooms 2

Bathrooms 1

Lounge

Dining room

Kitchen

| House cost & repayment        |       |        |
|-------------------------------|-------|--------|
|                               |       |        |
| House size                    | SQM   | 32     |
| Cost per SQM                  | \$    | 504    |
| Total build cost              | \$    | 16128  |
| Intrest rate                  | %     | 15%    |
| Total per anum                | \$    | 2419,2 |
| Total period                  | Years | 20     |
| Total intrest + Cost to build | \$    | 64512  |
| Monthly repayment             | \$    | 268,8  |
|                               |       |        |
| Total repayment to            |       |        |
| investors per month           | \$    | 228,48 |
| Total repayment of intrest    |       |        |
| per month                     | 5%    | 11,42  |
| Toatl amount                  | \$    | 239,9  |
| Totoal to government per      |       |        |
| month                         | \$    | 28,9   |