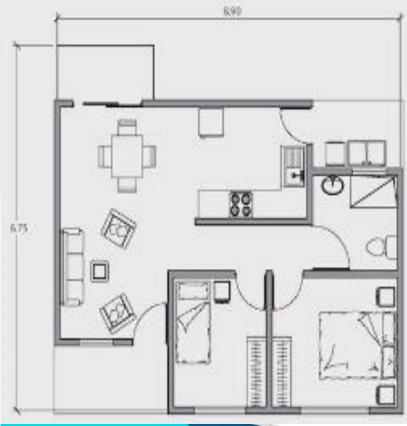

M   | 63     |
|-------------------------------|-------|--------|
| Cost per SQM                  | \$    | 504    |
| Total build cost              | \$    | 31752  |
| Intrest rate                  | %     | 15%    |
| Total per anum                | \$    | 4762,8 |
| Total period                  | Years | 20     |
| Total intrest + Cost to build | \$    | 127008 |
| Monthly repayment             | \$    | 529,2  |
|                               |       |        |
| Total repayment to investors  |       |        |
| per month                     | \$    | 449,82 |
| Total repayment of intrest    |       |        |
| per month                     | 5%    | 22,49  |
| Toatl amount                  | \$    | 472,31 |
| Totoal to government per      |       |        |

month

\$ 56 89









Bedrooms 3



Bathrooms 1



Lounge



Dining room



Kitchen

| House cost | & repay | yment |
|------------|---------|-------|
|------------|---------|-------|

| House size                    | SQM   | 63     |
|-------------------------------|-------|--------|
| Cost per SQM                  | \$    | 504    |
| Total build cost              | \$    | 31752  |
| Intrest rate                  | %     | 15%    |
| Total per anum                | \$    | 4762,8 |
| Total period                  | Years | 20     |
|                               |       |        |
| Total intrest + Cost to build | \$    | 127008 |
| Monthly repayment             | \$    | 529,2  |
|                               |       |        |
| Total repayment to            |       |        |
| investors per mon