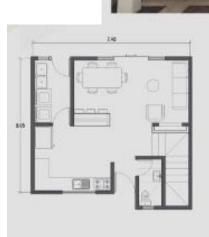

## WHY CHOOSE US

- Training & skills development
- Internship program
- Very fast turn around time
- **Full support** 
  - **Project management**
  - **Training**
  - **Quality control**

Bedrooms 2

Bathrooms 1

Lounge

Dining room

Kitchen

| House cost & repayment        |       |        |
|-------------------------------|-------|--------|
|                               |       |        |
| House size                    | SQM   | 32     |
| Cost per SQM                  | \$    | 504    |
| Total build cost              | \$    | 16128  |
| Intrest rate                  | %     | 15%    |
| Total per anum                | \$    | 2419,2 |
| Total period                  | Years | 20     |
| Total intrest + Cost to build | \$    | 64512  |
| Monthly repayment             | \$    | 268,8  |
|                               |       |        |
| Total repayment to            |       |        |
| investors per month           | \$    | 228,48 |
| Total repayment of intrest    |       |        |
| per month                     | 5%    | 11,42  |
| Toatl amount                  | \$    | 239,9  |
| Totoal to government per      |       |        |
| month                         | \$    | 28,9   |