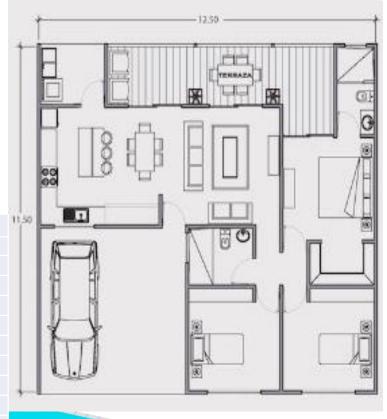

\$86,69

Bedrooms 3

Bathrooms 2

Lounge

Dining room

Kitchen

House cost & repayment

| House size                       | SQM   | 144     |
|----------------------------------|-------|---------|
| Cost per SQM                     | \$    | 504     |
| Total build cost                 | \$    | 72576   |
| Intrest rate                     | %     | 15%     |
| Total per anum                   | \$    | 10886,4 |
| Total period                     | Years | 20      |
| Total intrest + Cost to build    | \$    | 290304  |
| Monthly repayment                | \$    | 1209,6  |
|                                  |       |         |
| Total repayment to investors per |       |         |
| month                            | \$    | 1028,16 |
| Total repayment of intrest per   |       |         |
| month                            | 5%    | 51,4    |
| Toatl amount                     | \$    | 1079,56 |
| Totoal to government per         |       |         |
| month                            | \$    | 130,04  |