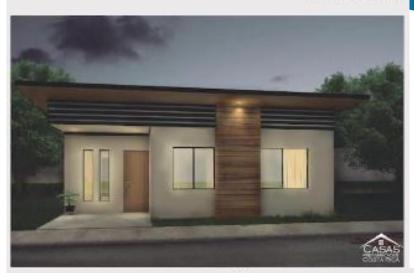

SQM   | 63     |
|-------------------------------|-------|--------|
| Cost per SQM                  | \$    | 504    |
| Total build cost              | \$    | 31752  |
| Intrest rate                  | %     | 15%    |
| Total per anum                | \$    | 4762,8 |
| Total period                  | Years | 20     |
| Total intrest + Cost to build | \$    | 127008 |
| Monthly repayment             | \$    | 529,2  |
|                               |       |        |
| Total repayment to investors  |       |        |
| per month                     | \$    | 449,82 |
| Total repayment of intrest    |       |        |
| per month                     | 5%    | 22,49  |
| Toatl amount                  | \$    | 472,31 |
| Totoal to government per      |       |        |

month

\$ 56 89









Bedrooms 3



Bathrooms 1



Lounge



Dining room



Kitchen

| House cost | & repay | yment |
|------------|---------|-------|
|------------|---------|-------|

| House size                    | SQM   | 63     |
|-------------------------------|-------|--------|
| Cost per SQM                  | \$    | 504    |
| Total build cost              | \$    | 31752  |
| Intrest rate                  | %     | 15%    |
| Total per anum                | \$    | 4762,8 |
| Total period                  | Years | 20     |
|                               |       |        |
| Total intrest + Cost to build | \$    | 127008 |
| Monthly repayment             | \$    | 529,2  |
|                               |       |        |
| Total repayment to            |       |        |
| investors per m