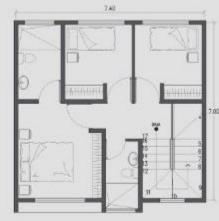

Bedrooms 2

Bathrooms 1 + ½

Lounge

Dining room

Kitchen

Laundry

Study

Monthly repayment