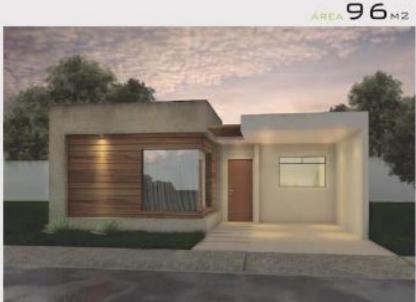

#### House cost & repayment

| House size                                | SQM   | 96     |
|-------------------------------------------|-------|--------|
| Cost per SQM                              | \$    | 504    |
| Total build cost                          | \$    | 48384  |
| Intrest rate                              | %     | 15%    |
| Total per anum                            | \$    | 7257,6 |
| Total period                              | Years | 20     |
| Total intrest + Cost to build             | \$    | 193536 |
| Monthly repayment                         | \$    | 806,4  |
|                                           |       |        |
| Total repayment to investors per<br>month | \$    | 685,44 |
| Total repayment of intrest per month      | 5%    | 34,27  |
| Toatl amount                              | \$    | 719,71 |