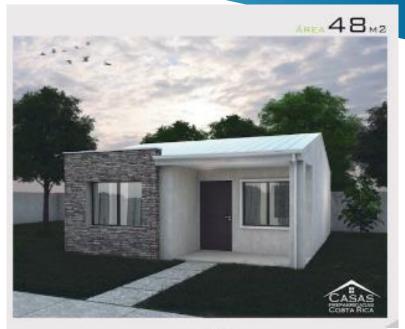

#### House cost & repayment

| House size                    | SQM   | 48     |
|-------------------------------|-------|--------|
| Cost per SQM                  | \$    | 504    |
| Total build cost              | \$    | 24192  |
| Intrest rate                  | %     | 15%    |
| Total per anum                | \$    | 3628,8 |
| Total period                  | Years | 20     |
| Total intrest + Cost to build | \$    | 96768  |
| Monthly repayment             | \$    | 403,2  |
|                               |       |        |
| Total repayment to investors  |       |        |
| per month                     | \$    | 342,72 |
| Total repayment of intrest    |       |        |
| per month                     | 5%    | 17,13  |
| Toatl amount                  | \$    | 359,85 |
| Totoal to government per      |       |        |
| month                         | \$    | 43,35  |