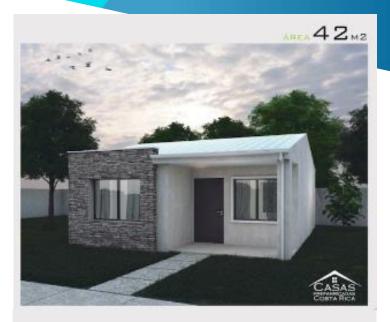

Bedrooms 2

Bathrooms 1

Lounge

Dining room

Kitchen

| House cost & repayment        |       |        |
|-------------------------------|-------|--------|
|                               |       |        |
| House size                    | SQM   | 42     |
| Cost per SQM                  | \$    | 504    |
| Total build cost              | \$    | 21168  |
| Intrest rate                  | %     | 15%    |
| Total per anum                | \$    | 3175,2 |
| Total period                  | Years | 20     |
| Total intrest + Cost to build | \$    | 84672  |
| Monthly repayment             | \$    | 352,8  |
|                               |       |        |
| Total repayment to            |       |        |
| investors per month           | \$    | 299,88 |
| Total repayment of intrest    |       |        |
| per month                     | 5%    | 14,99  |
| Toatl amount                  | \$    | 314,87 |
| Totoal to government per      |       |        |
| month                         | \$    | 37,93  |