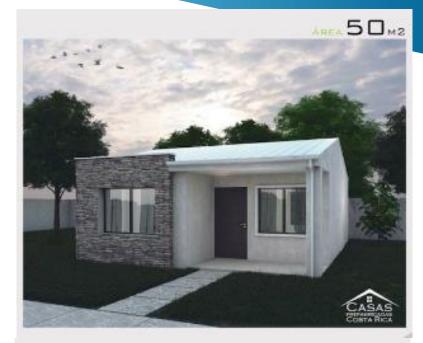

Bedrooms 3

Bathrooms 1

Lounge

Dining room

Kitchen

| House cost & repayment     |       |        |
|----------------------------|-------|--------|
|                            |       |        |
| House size                 | SQM   | 50     |
| Cost per SQM               | \$    | 504    |
| Total build cost           | \$    | 25200  |
| Intrest rate               | %     | 15%    |
| Total per anum             | \$    | 3780   |
| Total period               | Years | 20     |
| Total intrest + Cost to    |       |        |
| build                      | \$    | 100800 |
| Monthly repayment          | \$    | 420    |
|                            |       |        |
| Total repayment to         |       |        |
| investors per month        | \$    | 357    |
| Total repayment of intrest |       |        |
| per month                  | 5%    | 17,85  |
| Toatl amount               | \$    | 374,85 |
| Totoal to government per   |       |        |
| month                      | \$    | 45,15  |