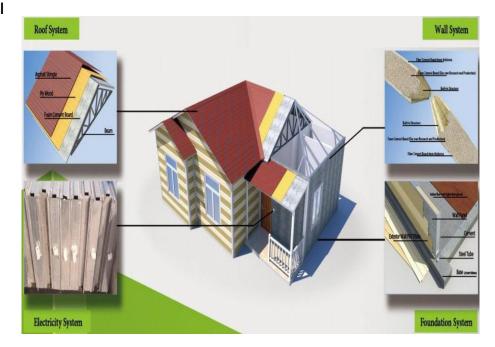

# PRODUCT OVERVIEW

A prefabricated panel consisting of a hot dipped galvanized frame, aerated concrete center and fiber cement panels on either side. Panels interlock with each other to form a strong and durable wall.

## INSTALLATION

Make 25mm\*25mm concrete or brick strip

Install the roof panel&water proof material

Decoration with different options

## SPECIFICATIONS Town 15mm 140mm

| Wall Panel Thickness   | 90mm standard , or as request such as 70mm, 115mm, 140mm                    |
|------------------------|-----------------------------------------------------------------------------|
| Height                 | 3000mm standard, also could be increased                                    |
| Width                  | 600mm standard                                                              |
| Roof Panel             | Thickness same as wall panel                                                |
| Length                 | 2400mm, could be designed different shapes by the roof drawing request.     |
| Width                  | same as wall panel                                                          |
| Door and Window Panel. | Thickness same as wall panel.                                               |
| Door height            | Same as wall panel.                                                         |
| Door width             | 1200mm standard could be increased as request.                              |
| Face and Back          | 6mm Fiber cement panel. Inside foam cement.                                 |
|                        | Surrounded by light steel frame with hooks for stronger and install easier. |