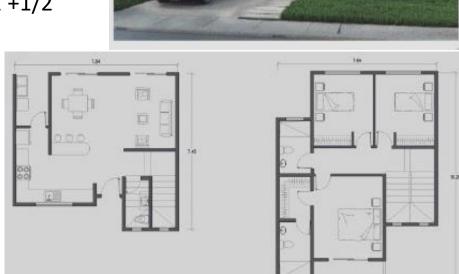

Bedrooms 4

Bathrooms 3 +1/2

Lounge

Dining room

Kitchen

Laundry

123м2

| House size SQM 123                      | House cost & repayment        |       |        |
|-----------------------------------------|-------------------------------|-------|--------|
| House size SQM 123                      |                               |       |        |
|                                         | House size                    | SQM   | 123    |
| Cost per SQM \$ 504                     | Cost per SQM                  | \$    | 504    |
| Total build cost \$61992                | Total build cost              | \$    | 61992  |
| Intrest rate % 15%                      | Intrest rate                  | %     | 15%    |
| Total per anum \$ 9298,8                | Total per anum                | \$    | 9298,8 |
| Total period Years 20                   | Total period                  | Years | 20     |
| Total intrest + Cost to build \$ 247968 | Total intrest + Cost to build | \$    | 247968 |
| Monthly repayment \$ 1033,2             | Monthly repayment             | \$    | 1033,2 |