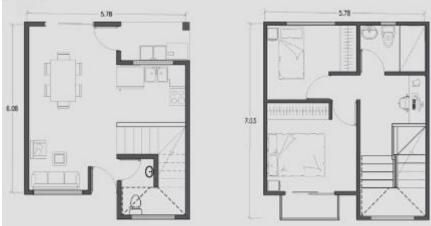

Bedrooms 2

Bathrooms 1 + ½

Lounge

Dining room

Kitchen

Laundry

Study

Monthly repayment

| House cost & repayr           | nent      | Total repayment to investors per month | \$ 556,92             |
|-------------------------------|-----------|----------------------------------------|-----------------------|
|                               |           |                                        | \$ 330,32             |
| House size                    | SQM 78    | Total repayment of intrest per         |                       |
| Cost nor COM                  | ¢ FO4     | month                                  | 5% 27,84              |
| Cost per SQM                  | \$ 504    | Toatl amount                           | \$ 584,76             |
| Total build cost              | \$39312   | Toati amount                           | ۶ 30 <del>4</del> ,70 |
| Intrest rate                  | % 15%     | Totoal to government per month         | \$ 70,44              |
| Total per anum                | \$ 5896,8 |                                        |                       |
| Total period                  | Years 20  |                                        |                       |
| Total intrest + Cost to build | \$157248  |                                        |                       |