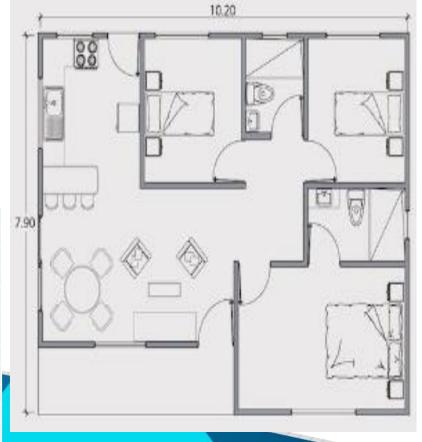

#### House cost & repayment

| House size                    | SQM   | 75     |
|-------------------------------|-------|--------|
| Cost per SQM                  | \$    | 504    |
| Total build cost              | \$    | 37800  |
| Intrest rate                  | %     | 15%    |
| Total per anum                | \$    | 5670   |
| Total period                  | Years | 20     |
| Total intrest + Cost to build | \$    | 151200 |
| Monthly repayment             | \$    | 630    |
|                               |       |        |
| Total repayment to            |       |        |
| investors per month           | \$    | 535,5  |
| Total repayment of intrest    |       |        |
| per month                     | 5%    | 26,77  |
| Toatl amount                  | \$    | 562,27 |

\$67,73

Totoal to government per

month

Bedrooms 3

Bathrooms 2

Lounge

Dining room

Kitchen