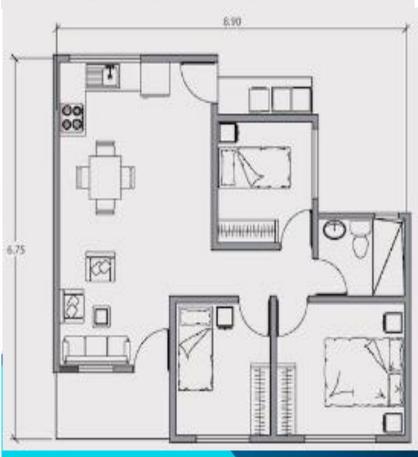

## WHY CHOOSE US

- Training & skills development
- Internship program
- Very fast turn around time
- **Full support** 
  - **Project management**
  - **Training**
  - **Quality control**

Bedrooms 2

Bathrooms 1

Lounge

Dining room

Kitchen

| House cost & repayment        |       |        |
|-------------------------------|-------|--------|
|                               |       |        |
| House size                    | SQM   | 32     |
| Cost per SQM                  | \$    | 504    |
| Total build cost              | \$    | 16128  |
| Intrest rate                  | %     | 15%    |
| Total per anum                | \$    | 2419,2 |
| Total period                  | Years | 20     |
| Total intrest + Cost to build | \$    | 64512  |
| Monthly repayment             | \$    | 268,8  |
|                               |       |        |
| Total repayment to            |       |        |
| investors per month           | \$    | 228,48 |
| Total repayment of intrest    |       |        |
| per month                     | 5%    | 11,42  |
| Toatl amount                  | \$    | 239,9  |
| Totoal to government per      |       |        |
| month                         | \$    | 28,9   |