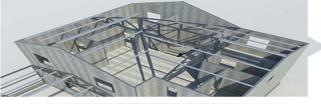

## INSTALLATION

Make 25mm\*25mm concrete or brick strip

Install the roof panel&water proof material

Decoration with different options