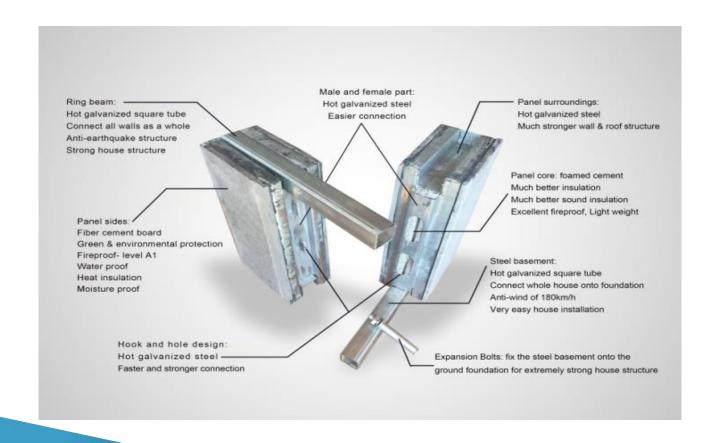

# PRODUCT OVERVIEW

A prefabricated panel consisting of a hot dipped galvanized frame, aerated concrete center and fiber cement panels on either side. Panels interlock with each other to form a strong and durable wall.

## SPECIFICATIONS Town 15mm 140mm

| Wall Panel Thickness   | 90mm standard , or as request such as 70mm, 115mm, 140mm                    |
|------------------------|-----------------------------------------------------------------------------|
| Height                 | 3000mm standard, also could be increased                                    |
| Width                  | 600mm standard                                                              |
| Roof Panel             | Thickness same as wall panel                                                |
| Length                 | 2400mm, could be designed different shapes by the roof drawing request.     |
| Width                  | same as wall panel                                                          |
| Door and Window Panel. | Thickness same as wall panel.                                               |
| Door height            | Same as wall panel.                                                         |
| Door width             | 1200mm standard could be increased as request.                              |
| Face and Back          | 6mm Fiber cement panel. Inside foam cement.                                 |
|                        | Surrounded by light steel frame with hooks for stronger and install easier. |

| Life Span                               | More than 50 years                                                                                   |
|-----------------------------------------|------------------------------------------------------------------------------------------------------|
| Fireproofing                            | A1 Level                                                                                             |
| Assembling Speed                        | Two man-hours finish 52 m2 house without decoration (one man-hour is one worker working eight hours) |
| House Strength                          | Steel structure every 600mm                                                                          |
| Decoration                              | Easy and various                                                                                     |
| Earthquake Rating                       | Up to Richter 8 or as required                                                                       |
| Wind Load                               | 180km/h or as required 180km/h                                                                       |
| Sound Insulation                        | Min 40dB ( 90mm thick wall )                                                                         |
|                                         | 0.1035 W/m.K                                                                                         |
| Thermal Conductivity                    | ( 94mm thick wall has the same thermal conductivity as                                               |
| 1 0000000000000000000000000000000000000 | 350mm brick wall )                                                                                   |