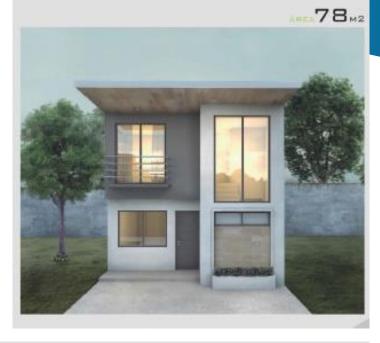

Bedrooms 2

Bathrooms 1 + ½

Lounge

Dining room

Kitchen

Laundry

Study

Monthly repayment

| House cost & repayr           | nent      | Total repayment to investors per month | \$ 556,92             |
|-------------------------------|-----------|----------------------------------------|-----------------------|
|                               |           |                                        | \$ 330,32             |
| House size                    | SQM 78    | Total repayment of intrest per         |                       |
| Cost nor COM                  | ¢ FO4     | month                                  | 5% 27,84              |
| Cost per SQM                  | \$ 504    | Toatl amount                           | \$ 584,76             |
| Total build cost              | \$39312   | Toati amount                           | ۶ 30 <del>4</del> ,70 |
| Intrest rate                  | % 15%     | Totoal to government per month         | \$ 70,44              |
| Total per anum                | \$ 5896,8 |                                        |                       |
| Total period                  | Years 20  |                                        |                       |
| Total intrest + Cost to build | \$157248  |                                        |                       |