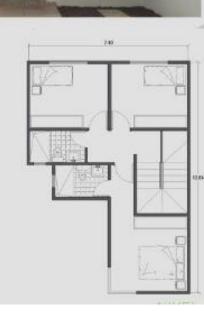

## WHY CHOOSE US

- Training & skills development
- Internship program
- Very fast turn around time
- **Full support** 
  - **Project management**
  - **Training**
  - **Quality control**

Bedrooms 2

Bathrooms 1

Lounge

Dining room

Kitchen

| House cost & repayment        |       |        |
|-------------------------------|-------|--------|
|                               |       |        |
| House size                    | SQM   | 32     |
| Cost per SQM                  | \$    | 504    |
| Total build cost              | \$    | 16128  |
| Intrest rate                  | %     | 15%    |
| Total per anum                | \$    | 2419,2 |
| Total period                  | Years | 20     |
| Total intrest + Cost to build | \$    | 64512  |
| Monthly repayment             | \$    | 268,8  |
|                               |       |        |
| Total repayment to            |       |        |
| investors per month           | \$    | 228,48 |
| Total repayment of intrest    |       |        |
| per month                     | 5%    | 11,42  |
| Toatl amount                  | \$    | 239,9  |
| Totoal to government per      |       |        |
| month                         | \$    | 28,9   |