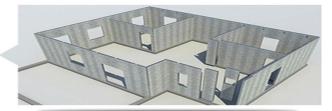

## INSTALLATION

Make 25mm\*25mm concrete or brick strip

Install the roof panel&water proof material

Decoration with different options