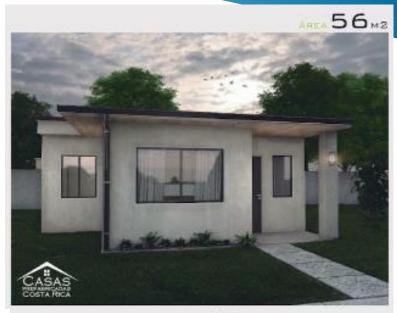

Bedrooms 3

Bathrooms 1

Lounge

Dining room

Kitchen

| House cost & repayment         |       |        |
|--------------------------------|-------|--------|
|                                |       |        |
| House size                     | SQM   | 56     |
| Cost per SQM                   | \$    | 504    |
| Total build cost               | \$    | 28224  |
| Intrest rate                   | %     | 15%    |
| Total per anum                 | \$    | 4233,6 |
| Total period                   | Years | 20     |
| Total intrest + Cost to build  | \$    | 112896 |
| Monthly repayment              | \$    | 470,4  |
|                                |       |        |
| Total repayment to             |       |        |
| investors per month            | \$    | 399,84 |
| Total repayment of intrest     |       |        |
| per month                      | 5%    | 19,99  |
| Toatl amount                   | \$    | 419,83 |
| Totoal to government per month | Ś     | 50.57  |