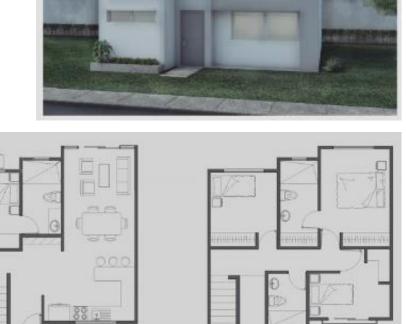

## WHY CHOOSE US

- Training & skills development
- Internship program
- Very fast turn around time
- **Full support** 
  - **Project management**
  - **Training**
  - **Quality control**

Bedrooms 2

Bathrooms 1

Lounge

Dining room

Kitchen

| House cost & repayment        |       |        |
|-------------------------------|-------|--------|
|                               |       |        |
| House size                    | SQM   | 32     |
| Cost per SQM                  | \$    | 504    |
| Total build cost              | \$    | 16128  |
| Intrest rate                  | %     | 15%    |
| Total per anum                | \$    | 2419,2 |
| Total period                  | Years | 20     |
| Total intrest + Cost to build | \$    | 64512  |
| Monthly repayment             | \$    | 268,8  |
|                               |       |        |
| Total repayment to            |       |        |
| investors per month           | \$    | 228,48 |
| Total repayment of intrest    |       |        |
| per month                     | 5%    | 11,42  |
| Toatl amount                  | \$    | 239,9  |
| Totoal to government per      |       |        |
| month                         | \$    | 28,9   |