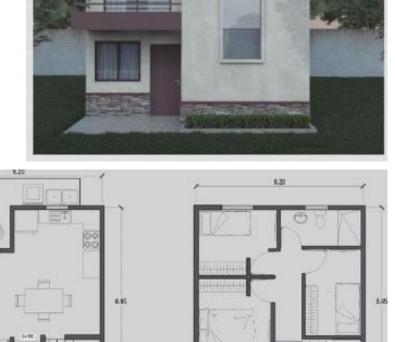

## WHY CHOOSE US

- Training & skills development
- Internship program
- Very fast turn around time
- **Full support** 
  - **Project management**
  - **Training**
  - **Quality control**

Bedrooms 2

Bathrooms 1

Lounge

Dining room

Kitchen

| House cost & repayment        |       |        |
|-------------------------------|-------|--------|
|                               |       |        |
| House size                    | SQM   | 32     |
| Cost per SQM                  | \$    | 504    |
| Total build cost              | \$    | 16128  |
| Intrest rate                  | %     | 15%    |
| Total per anum                | \$    | 2419,2 |
| Total period                  | Years | 20     |
| Total intrest + Cost to build | \$    | 64512  |
| Monthly repayment             | \$    | 268,8  |
|                               |       |        |
| Total repayment to            |       |        |
| investors per month           | \$    | 228,48 |
| Total repayment of intrest    |       |        |
| per month                     | 5%    | 11,42  |
| Toatl amount                  | \$    | 239,9  |
| Totoal to government per      |       |        |
| month                         | \$    | 28,9   |