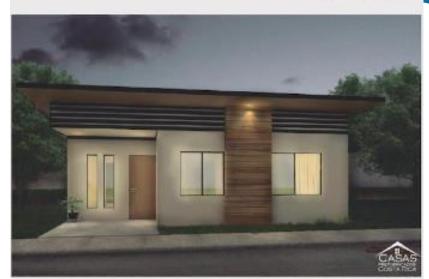

# PRODUCT OVERVIEW

A prefabricated panel consisting of a hot dipped galvanized frame, aerated concrete center and fiber cement panels on either side. Panels interlock with each other to form a strong and durable wall.