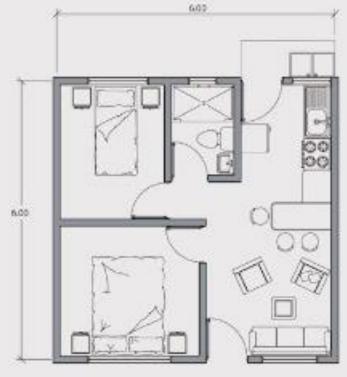

## WHY CHOOSE US

- Training & skills development
- Internship program
- Very fast turn around time
- **Full support** 
  - **Project management**
  - **Training**
  - **Quality control**

Bedrooms 2

Bathrooms 1

Lounge

Dining room

Kitchen

| House cost & repayment        |       |        |
|-------------------------------|-------|--------|
|                               |       |        |
| House size                    | SQM   | 32     |
| Cost per SQM                  | \$    | 504    |
| Total build cost              | \$    | 16128  |
| Intrest rate                  | %     | 15%    |
| Total per anum                | \$    | 2419,2 |
| Total period                  | Years | 20     |
| Total intrest + Cost to build | \$    | 64512  |
| Monthly repayment             | \$    | 268,8  |
|                               |       |        |
| Total repayment to            |       |        |
| investors per month           | \$    | 228,48 |
| Total repayment of intrest    |       |        |
| per month                     | 5%    | 11,42  |
| Toatl amount                  | \$    | 239,9  |
| Totoal to government per      |       |        |
| month                         | \$    | 28,9   |