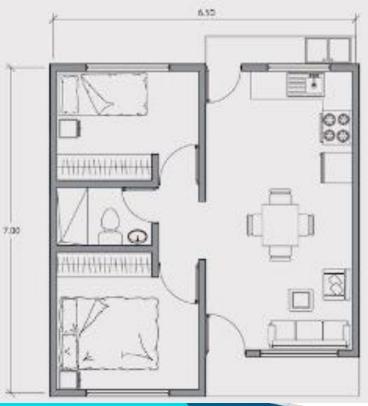

## WHY CHOOSE US

- Training & skills development
- Internship program
- Very fast turn around time
- **Full support** 
  - **Project management**
  - **Training**
  - **Quality control**

Bedrooms 2

Bathrooms 1

Lounge

Dining room

Kitchen

| House cost & repayment        |       |        |
|-------------------------------|-------|--------|
|                               |       |        |
| House size                    | SQM   | 32     |
| Cost per SQM                  | \$    | 504    |
| Total build cost              | \$    | 16128  |
| Intrest rate                  | %     | 15%    |
| Total per anum                | \$    | 2419,2 |
| Total period                  | Years | 20     |
| Total intrest + Cost to build | \$    | 64512  |
| Monthly repayment             | \$    | 268,8  |
|                               |       |        |
| Total repayment to            |       |        |
| investors per month           | \$    | 228,48 |
| Total repayment of intrest    |       |        |
| per month                     | 5%    | 11,42  |
| Toatl amount                  | \$    | 239,9  |
| Totoal to government per      |       |        |
| month                         | \$    | 28,9   |