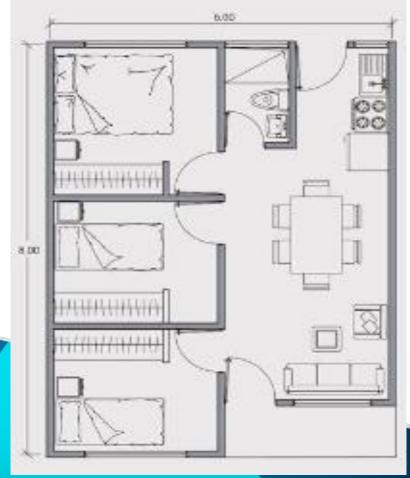

Bedrooms 3

Bathrooms 1

Lounge

Dining room

Kitchen

| House cost & repayment     |       |        |
|----------------------------|-------|--------|
|                            |       |        |
| House size                 | SQM   | 50     |
| Cost per SQM               | \$    | 504    |
| Total build cost           | \$    | 25200  |
| Intrest rate               | %     | 15%    |
| Total per anum             | \$    | 3780   |
| Total period               | Years | 20     |
| Total intrest + Cost to    |       |        |
| build                      | \$    | 100800 |
| Monthly repayment          | \$    | 420    |
|                            |       |        |
| Total repayment to         |       |        |
| investors per month        | \$    | 357    |
| Total repayment of intrest |       |        |
| per month                  | 5%    | 17,85  |
| Toatl amount               | \$    | 374,85 |
| Totoal to government per   |       |        |
| month                      | \$    | 45,15  |