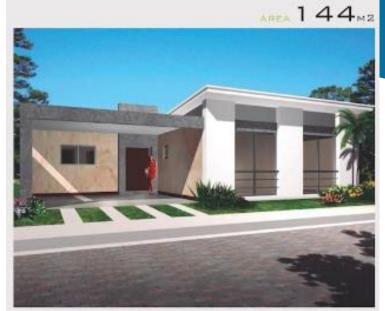

\$86,69

Bedrooms 3

Bathrooms 2

Lounge

Dining room

Kitchen

House cost & repayment

| House size                       | SQM   | 144     |
|----------------------------------|-------|---------|
| Cost per SQM                     | \$    | 504     |
| Total build cost                 | \$    | 72576   |
| Intrest rate                     | %     | 15%     |
| Total per anum                   | \$    | 10886,4 |
| Total period                     | Years | 20      |
| Total intrest + Cost to build    | \$    | 290304  |
| Monthly repayment                | \$    | 1209,6  |
|                                  |       |         |
| Total repayment to investors per |       |         |
| month                            | \$    | 1028,16 |
| Total repayment of intrest per   |       |         |
| month                            | 5%    | 51,4    |
| Toatl amount                     | \$    | 1079,56 |
| Totoal to government per         |       |         |
| month                            | \$    | 130,04  |