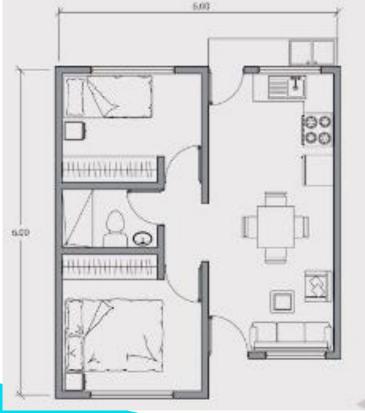

Bedrooms 2

Bathrooms 1

Lounge

Dining room

Kitchen

| House cost & repayment        |       |        |
|-------------------------------|-------|--------|
|                               |       |        |
| House size                    | SQM   | 42     |
| Cost per SQM                  | \$    | 504    |
| Total build cost              | \$    | 21168  |
| Intrest rate                  | %     | 15%    |
| Total per anum                | \$    | 3175,2 |
| Total period                  | Years | 20     |
| Total intrest + Cost to build | \$    | 84672  |
| Monthly repayment             | \$    | 352,8  |
|                               |       |        |
| Total repayment to            |       |        |
| investors per month           | \$    | 299,88 |
| Total repayment of intrest    |       |        |
| per month                     | 5%    | 14,99  |
| Toatl amount                  | \$    | 314,87 |
| Totoal to government per      |       |        |
| month                         | \$    | 37,93  |