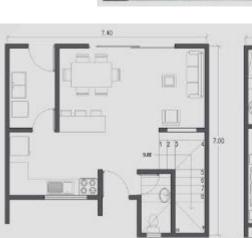

Bedrooms 2

Bathrooms 1 + ½

Lounge

Dining room

Kitchen

Laundry

Study

Monthly repayment